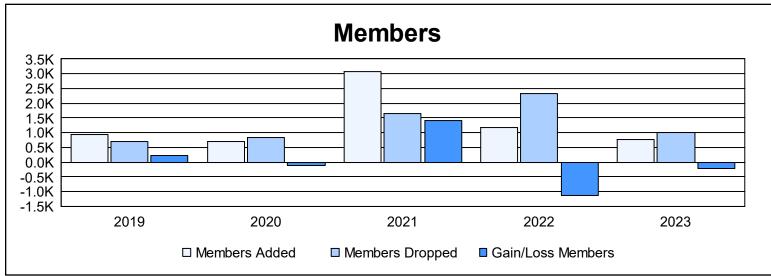

District 324 J As of June 2023 Cumulative

| Year      | New<br>Clubs | Dropped<br>Clubs | Gain/<br>Loss<br>Clubs | New<br>Members | Charter<br>Members | Reinstate<br>Members | Transfer<br>Members | Total<br>Member<br>Added | Total<br>Members<br>Dropped | Gain/<br>Loss<br>Members |
|-----------|--------------|------------------|------------------------|----------------|--------------------|----------------------|---------------------|--------------------------|-----------------------------|--------------------------|
| 2018-2019 | 9            | 0                | 9                      | 647            | 221                | 40                   | 12                  | 920                      | 687                         | 233                      |
| 2019-2020 | 6            | 0                | 6                      | 486            | 164                | 44                   | 14                  | 708                      | 827                         | -119                     |
| 2020-2021 | 31           | 1                | 30                     | 1,996          | 816                | 224                  | 43                  | 3,079                    | 1,662                       | 1,417                    |
| 2021-2022 | 13           | 24               | -11                    | 687            | 397                | 96                   | 5                   | 1,185                    | 2,327                       | -1,142                   |
| 2022-2023 | 5            | 10               | -5                     | 538            | 163                | 47                   | 32                  | 780                      | 990                         | -210                     |
| Average   | 13           | 7                | 6                      | 871            | 352                | 90                   | 21                  | 1,334                    | 1,299                       | 36                       |